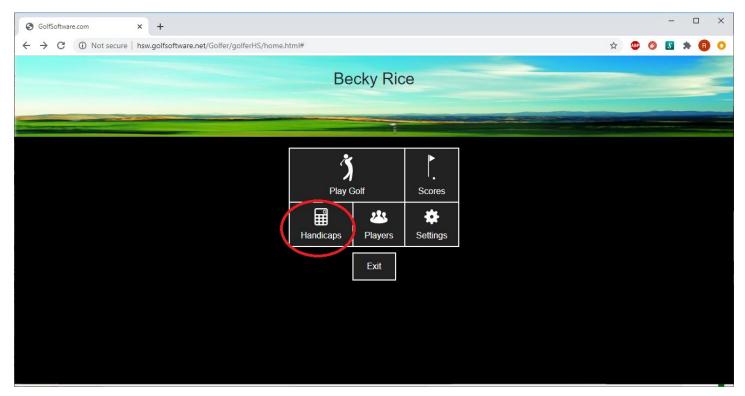

# **POSTING SCORES**

Login to the Member Portal – see "<u>Member Portal Login</u>" section.

In the upper left hand corner of the main Portal Page, click on the button with your name to show a list of options. Select "My Handicap".

# **SCORE LOOKUP**

Login to the Member Portal – see "<u>Member Portal Login</u>" section.

In the upper left hand corner of the main Portal Page, click on the button with your name to show a list of options. Select "My Handicap".

# HANDICAP LOOKUP

Login to the Member Portal – see "<u>Member Portal Login</u>" section.

In the upper left hand corner of the main Portal Page, click on the button with your name to show a list of options. Select "My Handicap".

## **MEMBER DIRECTORY**

Login to the Member Portal – see "<u>Member Portal Login</u>" section.

In the upper left hand corner of the main Portal Page, click on the button with your name to show a list of options. Select "My Handicap".

## PERSONAL INFORMATION UPDATE

You have the ability to update your own email, phone or address via the Member Portal.

Login to the Member Portal – see "<u>Member Portal Login</u>" section.

In the upper left hand corner of the main Portal Page, click on the button with your name to show a list of options. Select "My Handicap".