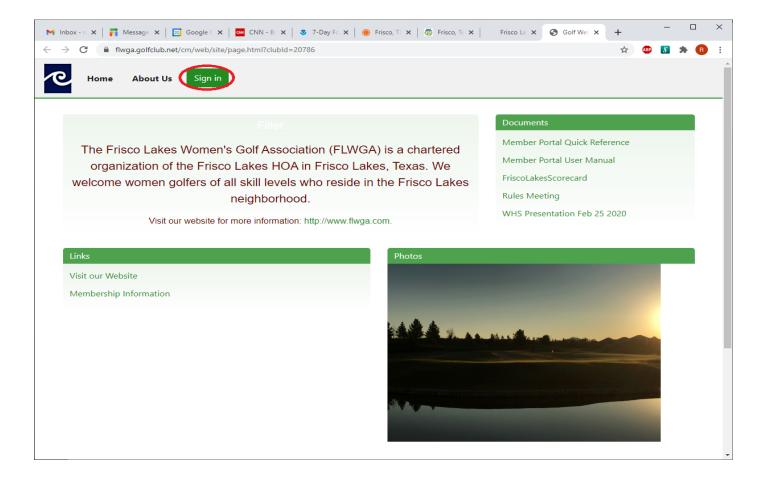

#### **MEMBER PORTAL LOGIN**

Go to <u>flwga.com</u>. Click on the "Member Portal" link in the upper right hand corner of the page.

Click the "Sign in" button in the top left corner.