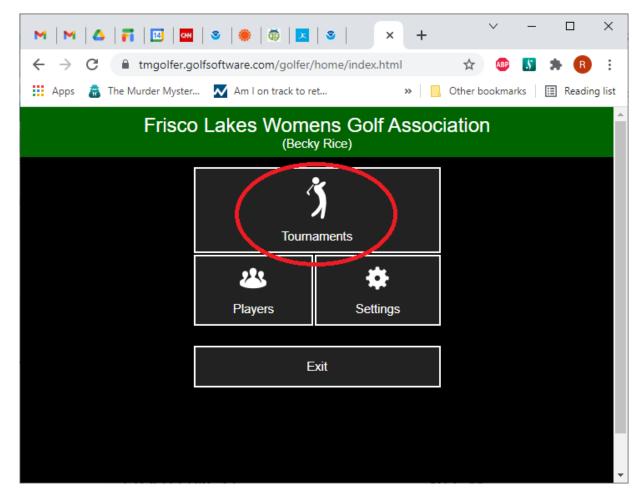

Then click on the "Tournaments" box in the middle of the page.

Click on the playday or tournament you want to sign up for.

Regardless of which way you used to navigate to the Tournament Details page you will see the below page. To sign up click the "Sign up" button.