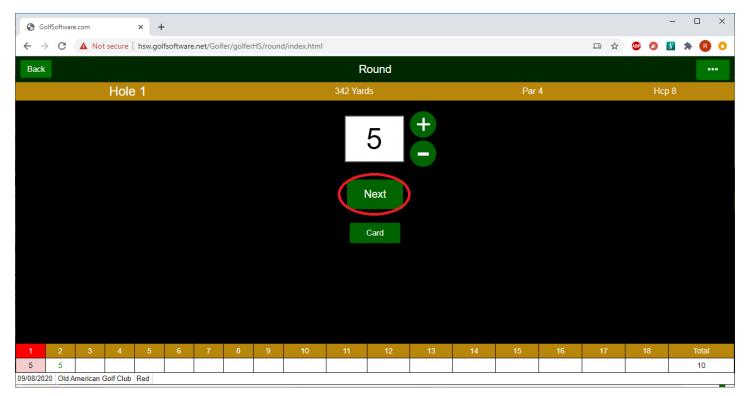

Using the "+" and "-" buttons, adjust the number to your score. Click on the "Next" button to move to the next hole. Click on the "Back" button in the upper left of the screen to go back to a prior hole.

Continue until all holes are entered.

You may also click on the box for the first hole at the bottom of the page and enter your score for hole 1. The system will automatically move you to hole two and you can continue to quickly enter each score.