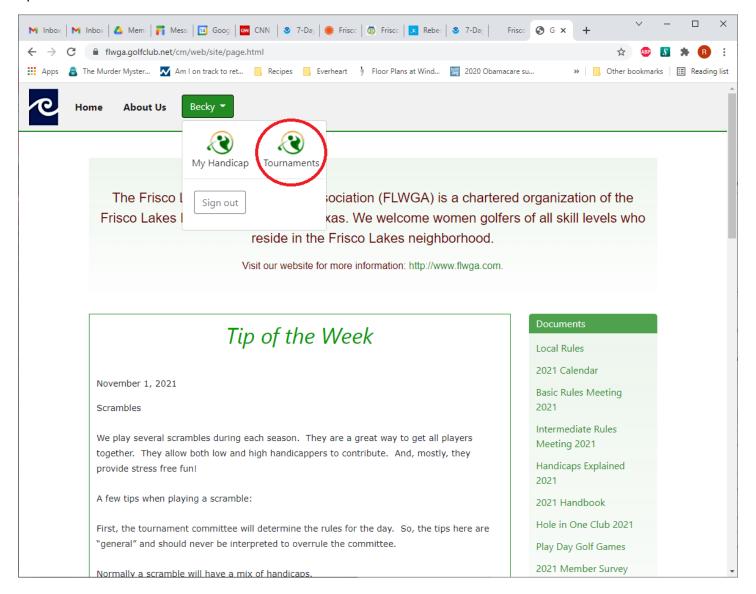

## PLAYDAY OR TOURNAMENT SIGN UP

Login to the Member Portal – see "<u>Member Portal Login</u>" section.

To play on a playday or in a tournament, you must sign up from the Member Portal via the "Tournament" details page. The Tournament details page also allows you to view the Player List and Pairings. There are two ways to get to the Tournament details page.

1) From the main Portal Page, click on the "Details" button next to the playday or tournament you want to sign up for under "Tournaments" in the bottom left section on the page.

OR

2) In the upper left hand corner of the main Portal Page, click on the button with your name to show a list of options. Select "Tournaments".

Then click on the "Tournaments" box in the middle of the page.

Click on the playday or tournament you want to sign up for.

Regardless of which way you used to navigate to the Tournament Details page you will see the below page. To sign up click the "Sign up" button.