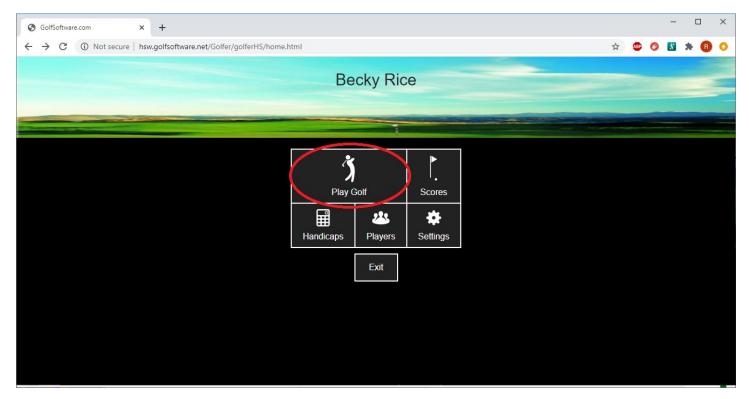

Select the "Play Golf" box.

Set the date of the round being entered. The system defaults to today's date.

To change the date:

- Click the column you want to change (month, day, year)
- Use the mouse roller OR touch screen (on a smartphone, iPad, or tablet) to change the value.