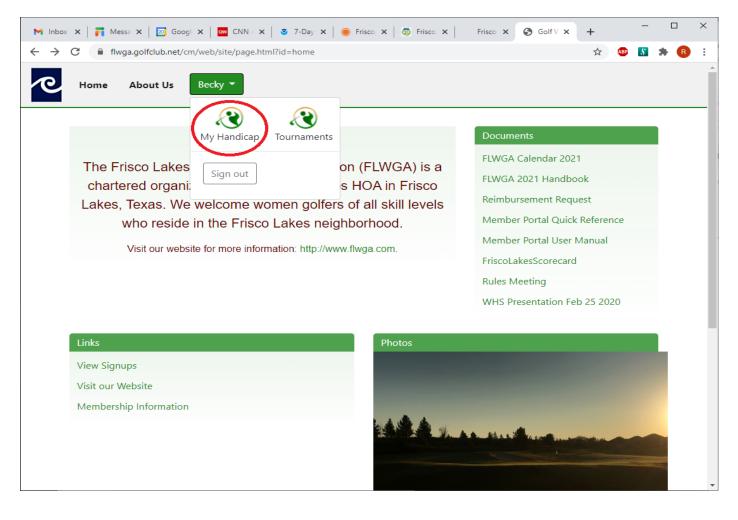

# **POSTING SCORES**

Login to the Member Portal – see "<u>Member Portal Login</u>" section.

In the upper left hand corner of the main Portal Page, click on the button with your name to show a list of options. Select "My Handicap".

# **SCORE LOOKUP**

Login to the Member Portal – see "<u>Member Portal Login</u>" section.

In the upper left hand corner of the main Portal Page, click on the button with your name to show a list of options. Select "My Handicap".

# HANDICAP LOOKUP

Login to the Member Portal – see "<u>Member Portal Login</u>" section.

In the upper left hand corner of the main Portal Page, click on the button with your name to show a list of options. Select "My Handicap".

## **MEMBER DIRECTORY**

Login to the Member Portal – see "<u>Member Portal Login</u>" section.

In the upper left hand corner of the main Portal Page, click on the button with your name to show a list of options. Select "My Handicap".

## PERSONAL INFORMATION UPDATE

You have the ability to update your own email, phone or address via the Member Portal.

Login to the Member Portal – see "<u>Member Portal Login</u>" section.

In the upper left hand corner of the main Portal Page, click on the button with your name to show a list of options. Select "My Handicap".