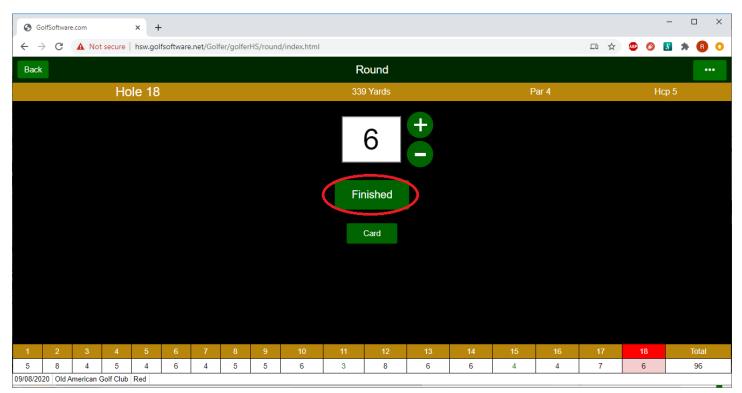

After all holes are entered, click the "Finished" button.

The hole by hole score card, total round score, and the Adjusted Gross Score will be shown on the left side of the screen.

NOTE: You should put in all strokes you took up to 10 for each hole. The system will adjust each hole to the World Handicap System (WHS) Equitable Stroke Control (ESC) - which is defined as no more than "net double bogey" for a hole. Net double bogey is based upon your individual course handicap.

In the screenshot below, the total score of all holes is 96, however the "Adjusted Gross Score" that will be posted is 95.

Click the "Save" button to save the round to the database.

| S GolfSoftware.com × +                                                     | - 🗆 ×             |
|----------------------------------------------------------------------------|-------------------|
| ← → C A Not secure   hsw.golfsoftware.net/Golfer/golferHS/round/index.html | III 🛧 🕮 🔇 👪 🌲 🚯 📀 |
| Back Round                                                                 |                   |
| Finished                                                                   |                   |
| 09/08/2020                                                                 |                   |
| Old American Golf Club<br><sub>Red</sub>                                   |                   |
| 5 8 4 5 4 6 4 5 5 46                                                       |                   |
| 6     3     8     6     6     4     4     7     6     50     96            |                   |
| Course Handicap: 21<br>95 Adjusted<br>Gross Score ?<br>Save<br>Card        |                   |