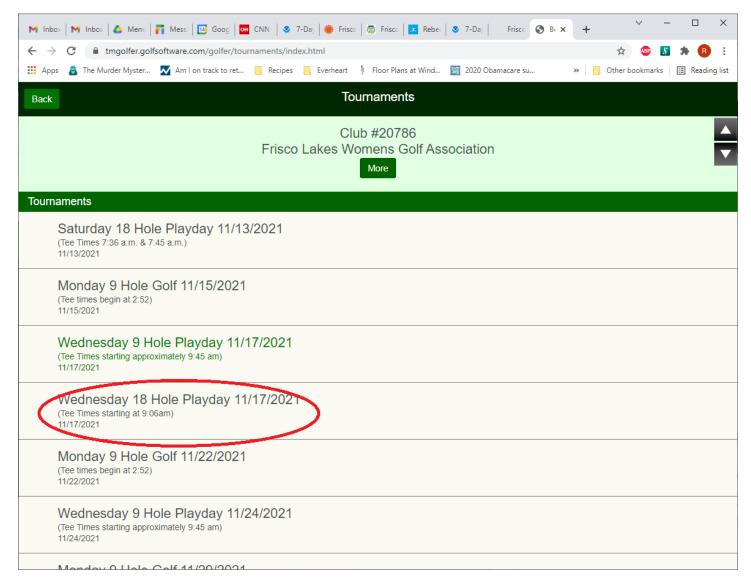

Then click on the "Tournaments" box in the middle of the page.

Click on the playday or tournament you want to sign up for.

Regardless of which way you used to navigate to the Tournament Details page you will see the below page. To sign up click the "Sign up" button.