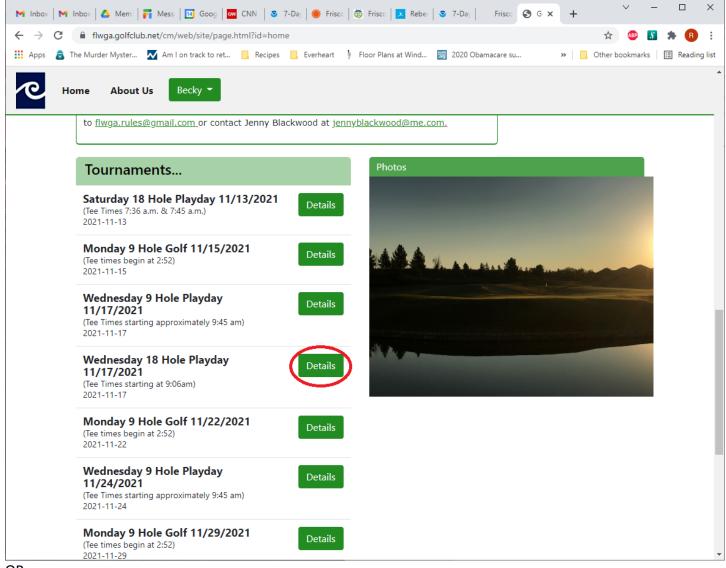

1) From the main Portal Page, click on the "Details" button next to the playday or tournament you want to sign up for under "Tournaments" in the bottom left section on the page.

OR

2) In the upper left hand corner of the main Portal Page, click on the button with your name to show a list of options. Select "Tournaments".

Then click on the "Tournaments" box in the middle of the page.

Click on the playday or tournament you want to sign up for.

Regardless of which way you used to navigate to the Tournament Details page you will see the below page. To sign up click the "Sign up" button.