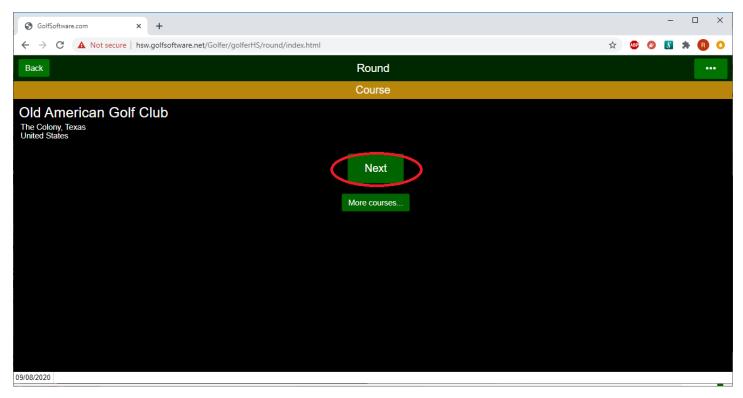

Select the course for the round you played.

| GolfSoftware.com × +                                                       | - 🗆 X         |
|----------------------------------------------------------------------------|---------------|
| ← → C ▲ Not secure   hsw.golfsoftware.net/Golfer/golferHS/round/index.html | * 🐵 🥝 📓 🗯 🔞 📀 |
| Back                                                                       | Round         |
| Kamuela Hawaii Hawaii                                                      |               |
| Mauna Lani North Course<br>Kohala Coast Hawaii                             |               |
| Mauna Lani South Course<br>Kohala Coast Hawaii                             |               |
| Monarch Golf Club<br>Leesburg Florida                                      |               |
| Old American Golf Club<br>The Colony Texas                                 |               |
| Pecan/Mockingbird<br>Grapevine Texas                                       |               |
| Plantation Golf Course<br>Frisco Texas                                     |               |
| Ridgeview Ranch Golf Club<br>Plano Texas                                   |               |
| The Tribute Golf<br>The Colony Texas                                       |               |
| Trails of Frisco<br>Frisco Texas                                           |               |
| Walden on Lake Conroe Golf & Country Club                                  |               |

Click "Next" if the course presented is correct. The "More courses" button returns you to the List of Courses page.

Use the mouse roller or touch screen (on smartphones, iPads, or tablets) to select the correct tee box. Click the "Next" button.