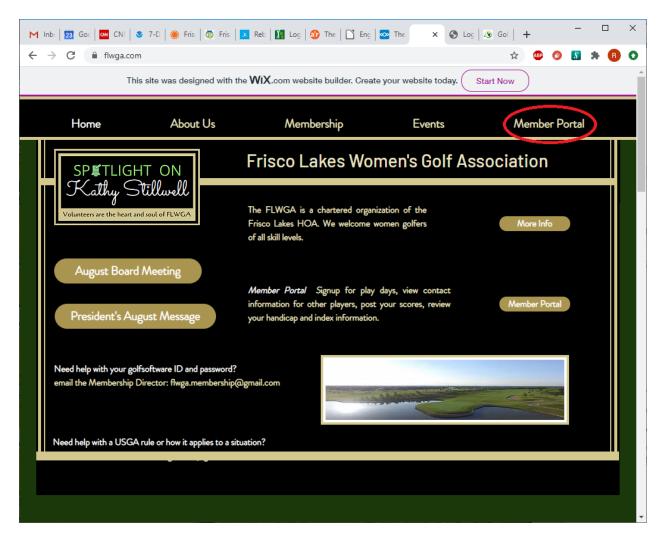

#### **MEMBER PORTAL LOGIN**

Go to <u>flwga.com</u>. Click on the "Member Portal" link in the upper right hand corner of the page.

Click the "Sign in" button in the top left corner.