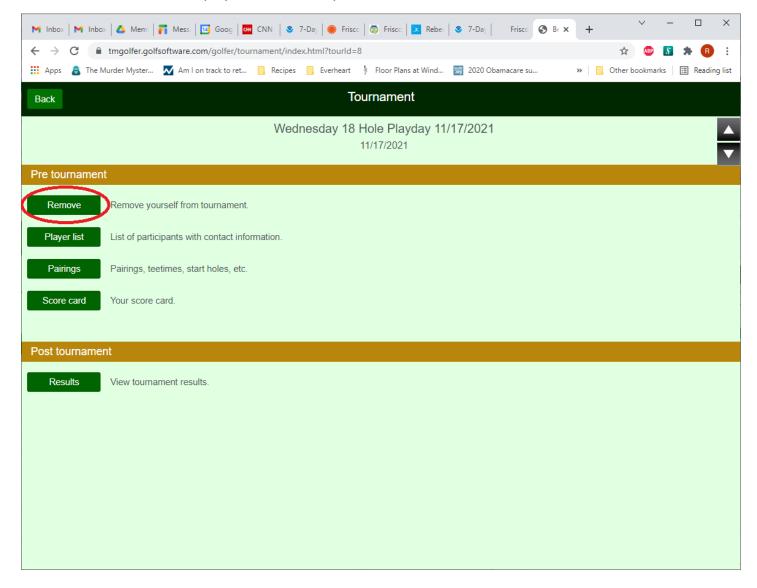

You are now signed up for the event. The system will not allow you to sign up twice. If you are signed up, the "Remove" button will be displayed. To remove yourself from an event, click on the "Remove" button.

NOTE: If the event sign up close date has passed, this button will not be available. You will need to email the coordinator of the event in order to be removed.

Click on the "Remove yourself from tournament" button in the top left of the page.